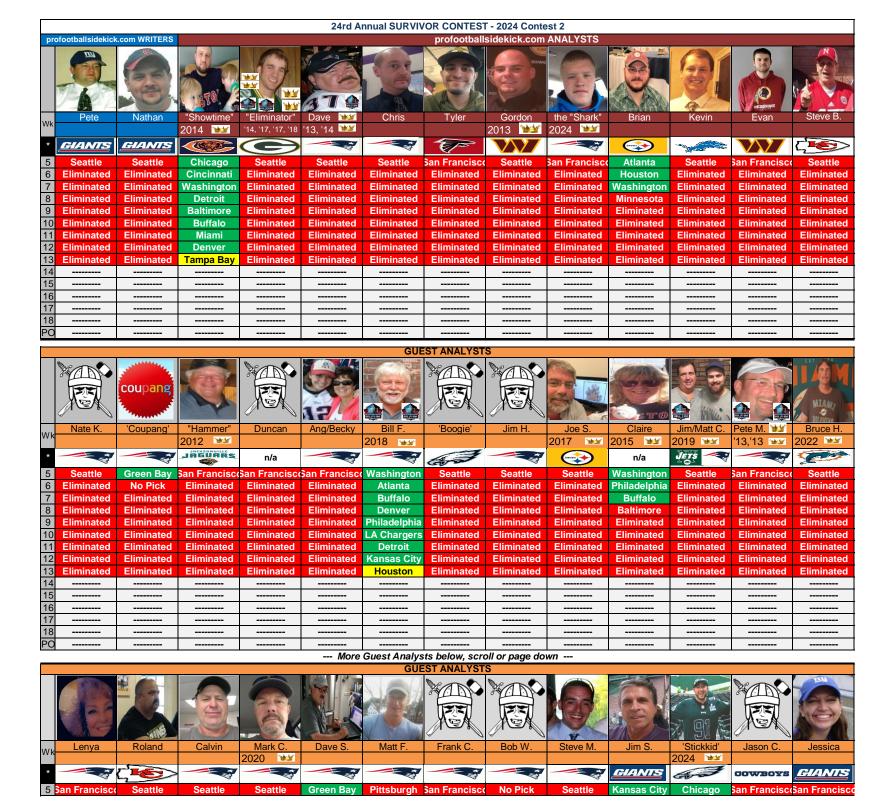

| 6  | Eliminated | Eliminated | Eliminated | Eliminated | Philadelphia       | Eliminated | Eliminated | Eliminated | Eliminated | Philadelphia | Philadelphia       | Eliminated | Eliminated |
|----|------------|------------|------------|------------|--------------------|------------|------------|------------|------------|--------------|--------------------|------------|------------|
| 7  | Eliminated | Eliminated | Eliminated | Eliminated | Buffalo            | Eliminated | Eliminated | Eliminated | Eliminated | Washington   | Buffalo            | Eliminated | Eliminated |
| 8  | Eliminated | Eliminated | Eliminated | Eliminated | Detroit            | Eliminated | Eliminated | Eliminated | Eliminated | Denver       | Denver             | Eliminated | Eliminated |
| 9  | Eliminated | Eliminated | Eliminated | Eliminated | <b>Kansas City</b> | Eliminated | Eliminated | Eliminated | Eliminated | Buffalo      | <b>New Orleans</b> | Eliminated | Eliminated |
| 10 | Eliminated | Eliminated | Eliminated | Eliminated | LA Chargers        | Eliminated | Eliminated | Eliminated | Eliminated | Chicago      | Eliminated         | Eliminated | Eliminated |
| 11 | Eliminated | Eliminated | Eliminated | Eliminated | San Francisco      | Eliminated | Eliminated | Eliminated | Eliminated | Eliminated   | Eliminated         | Eliminated | Eliminated |
| 12 | Eliminated | Eliminated | Eliminated | Eliminated | Eliminated         | Eliminated | Eliminated | Eliminated | Eliminated | Eliminated   | Eliminated         | Eliminated | Eliminated |
| 13 | Eliminated | Eliminated | Eliminated | Eliminated | Eliminated         | Eliminated | Eliminated | Eliminated | Eliminated | Eliminated   | Eliminated         | Eliminated | Eliminated |
| 14 |            |            |            |            |                    |            |            |            |            |              |                    |            |            |
| 15 |            |            |            |            |                    |            |            |            |            |              |                    |            |            |
| 16 |            |            |            |            |                    |            |            |            |            |              |                    |            |            |
| 17 |            |            |            |            |                    |            |            |            |            |              |                    |            |            |
| 18 |            |            |            |            |                    |            |            |            |            |              |                    |            |            |
| PO |            |            |            |            |                    |            |            |            |            |              |                    |            |            |