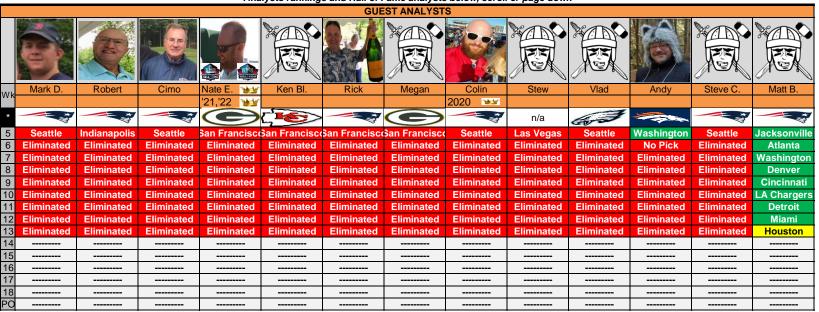

| 6  | Eliminated | Eliminated | Eliminated | Eliminated | Philadelphia       | Eliminated | Eliminated | Eliminated | Eliminated | Philadelphia | Philadelphia       | Eliminated | Eliminated |
|----|------------|------------|------------|------------|--------------------|------------|------------|------------|------------|--------------|--------------------|------------|------------|
| 7  | Eliminated | Eliminated | Eliminated | Eliminated | Buffalo            | Eliminated | Eliminated | Eliminated | Eliminated | Washington   | Buffalo            | Eliminated | Eliminated |
| 8  | Eliminated | Eliminated | Eliminated | Eliminated | Detroit            | Eliminated | Eliminated | Eliminated | Eliminated | Denver       | Denver             | Eliminated | Eliminated |
| 9  | Eliminated | Eliminated | Eliminated | Eliminated | <b>Kansas City</b> | Eliminated | Eliminated | Eliminated | Eliminated | Buffalo      | <b>New Orleans</b> | Eliminated | Eliminated |
| 10 | Eliminated | Eliminated | Eliminated | Eliminated | LA Chargers        | Eliminated | Eliminated | Eliminated | Eliminated | Chicago      | Eliminated         | Eliminated | Eliminated |
| 11 | Eliminated | Eliminated | Eliminated | Eliminated | San Francisco      | Eliminated | Eliminated | Eliminated | Eliminated | Eliminated   | Eliminated         | Eliminated | Eliminated |
| 12 | Eliminated | Eliminated | Eliminated | Eliminated | Eliminated         | Eliminated | Eliminated | Eliminated | Eliminated | Eliminated   | Eliminated         | Eliminated | Eliminated |
| 13 | Eliminated | Eliminated | Eliminated | Eliminated | Eliminated         | Eliminated | Eliminated | Eliminated | Eliminated | Eliminated   | Eliminated         | Eliminated | Eliminated |
| 14 |            |            |            |            |                    |            |            |            |            |              |                    |            |            |
| 15 |            |            |            |            |                    |            |            |            |            |              |                    |            |            |
| 16 |            |            |            |            |                    |            |            |            |            |              |                    |            |            |
| 17 |            |            |            |            |                    |            |            |            |            |              |                    |            |            |
| 18 |            |            |            |            |                    |            |            |            |            |              |                    |            |            |
| PO |            |            |            |            |                    |            |            |            |            |              |                    |            |            |