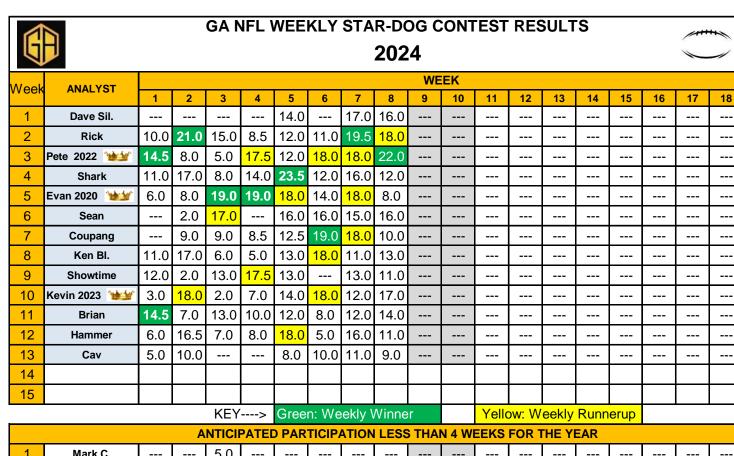

| YEARLY STATISTICS   |        |       |       |      |      |      |      |      |  |   |  |   |  |   |   |   |   |          |
|---------------------|--------|-------|-------|------|------|------|------|------|--|---|--|---|--|---|---|---|---|----------|
| Entries Per Week:   | 10.0   | 13.0  | 12.0  | 10.0 | 14.0 | 12.0 | 13.0 | 13.0 |  |   |  |   |  |   |   | - |   | <br>12.1 |
| Weekly Winner Total | 14.5   | 21.0  | 19.0  | 19.0 | 23.5 | 19.0 | 19.5 | 22.0 |  |   |  |   |  |   |   |   |   | <br>19.7 |
| Average Score Per A | nalyst | Per V | Veek: |      | •    |      | •    | •    |  | • |  | • |  | • | • |   | • | 12.5     |